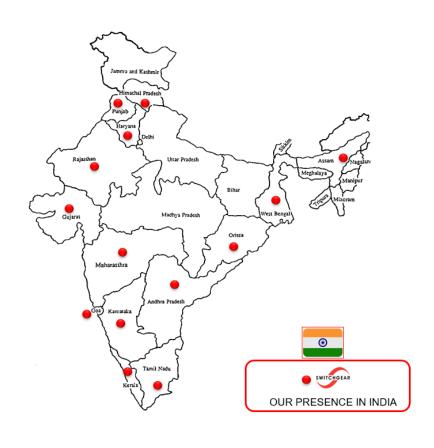

#### **Our Factories**

#### **UNIT-1:**

#### Bengaluru- Karnataka

Plot No.152, Bommasandra Industrial Area, Hosur Road, Anekal Taluk, Bengaluru – 560099, Karnataka, India.

### **UNIT-2:** Vadodara- Gujarat

Plot No.952, Road "B" G I D C Estate, Waghodia-391760, Dist: Vadodara, Gujarat, India.

### **UNIT-3**: Bengaluru- Karnataka

Plot No.58/A, Bommasandra KIADB Industrial Area, 5<sup>th</sup> Phase, Jigani Link Road, Bommasandra, Bengaluru-560099, Karnataka, India