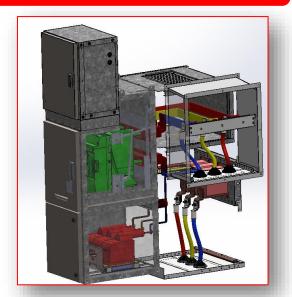

#### **Medium Voltage- 11 KV**

Rated Voltage : 11 KV Rated Normal Current : 1250 A

Phase : Three

Frequency : 50 / 60 Hz

Rated Insulation Level : 28 KV rms / 75 KVp

Ingress Protection : IP 42 & 55 **Amps Rating** : 1250 A

**Short Circuit** : 26.3 KA for 3 Sec

Lightning Impulse : 75 KVp

: Schneider Easy Pact EXE Drawout Type Breaker : Aluminium (Main) and Copper (Earth) Busbar

: Galvanized Iron Sheet Enclosure