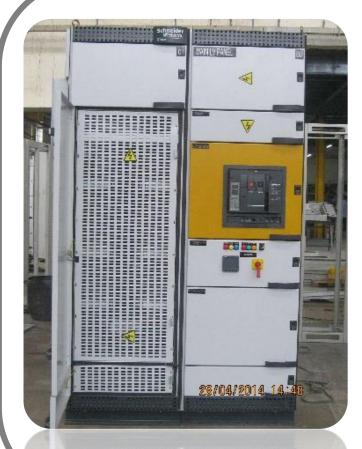

#### **Medium Voltage- 11 KV**

Rated Voltage : 11 KV Rated Normal Current : 1250 A

Phase : Three

Frequency : 50 / 60 Hz

Rated Insulation Level : 28 KV rms / 75 KVp

Ingress Protection : IP 42 & 55 **Amps Rating** : 1250 A

**Short Circuit** : 26.3 KA for 3 Sec

Lightning Impulse : 75 KVp

: Schneider Easy Pact EXE Drawout Type Breaker : Aluminium (Main) and Copper (Earth) Busbar

: Galvanized Iron Sheet Enclosure